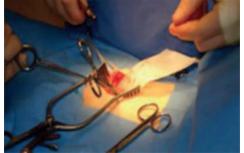

## Invengenx® Bovine Pericardial Tissue Patch

Invengenx® bovine pericardial tissue patches are cross linked with glutaraldehyde using proprietary fixation methodology which preserves its natural collagen structures. Our fixation treatment enhances the mechanical strength of the tissue while maintaining its superior flexibility, soft and supple characteristics.