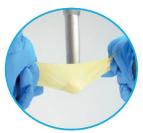

# **Invengenx**® **Bovine Pericardial Tissue Patch**

Our patch's unique advantages:

- Pliable and Intact Matrix Membrane
- Resistant to Infection
- **Superior Tensile Strength**
- Ready to Use and Prehydrated
- **Elasticity Compatible with Vasculature**
- **Superior Suture Retention**

The raw material is sourced from abattoirs that are located in OIE declared BSE/TSE negligible countries with full traceability.

Ultimate Tensile Strength

Suture Retention

Burst Strength

Elasticity & Elongation