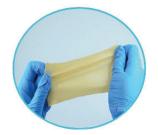

# **Invengenx**® **Bovine Pericardial Tissue Patch**

Our patch's unique advantages:

- Pliable and Intact Matrix Membrane
- Resistant to Infection
- **Superior Tensile Strength**
- Ready to Use and Prehydrated
- **Elasticity Compatible with Vasculature**
- **Superior Suture Retention**

## Invengenx® Bovine Pericardial Tissue Patch

Invengenx® bovine pericardial tissue patches are cross linked with glutaraldehyde using proprietary fixation methodology which preserves its natural collagen structures. Our fixation treatment enhances the mechanical strength of the tissue while maintaining its superior flexibility, soft and supple characteristics.

The raw material is sourced from abattoirs that are located in OIE declared BSE/TSE negligible countries with full traceability.

Ultimate Tensile Strength

Suture Retention

Burst Strength

Elasticity & Elongation