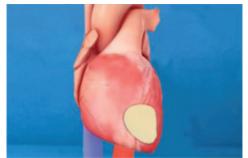

#### **Cardio & Vascular Applications**

- Atrial septal defect
- Ventricular septal defect
- Right ventricular outflow tract (RVOT) repair and reconstruction
- Tetralogy of Fallot
- Heart valve leaflet repairs and reconstruction
- Vascular repairs and reconstructions