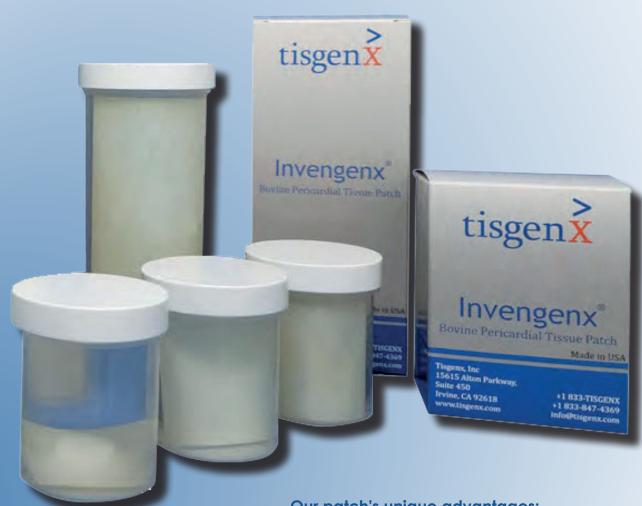

# **Invengenx**® **Bovine Pericardial Tissue Patch**

Our patch's unique advantages:

- Pliable and Intact Matrix Membrane
- Resistant to Infection
- **Superior Tensile Strength**
- Ready to Use and Prehydrated
- **Elasticity Compatible with Vasculature**
- **Superior Suture Retention**

## Invengenx® Bovine Pericardial Tissue Patch

Invengenx® bovine pericardial tissue patches are cross linked with glutaraldehyde using proprietary fixation methodology which preserves its natural collagen structures. Our fixation treatment enhances the mechanical strength of the tissue while maintaining its superior flexibility, soft and supple characteristics.