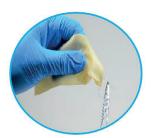

# **Invengenx**® **Bovine Pericardial Tissue Patch**

Our patch's unique advantages:

- Pliable and Intact Matrix Membrane
- Resistant to Infection
- **Superior Tensile Strength**
- Ready to Use and Prehydrated
- **Elasticity Compatible with Vasculature**
- **Superior Suture Retention**

The raw material is sourced from abattoirs that are located in OIE declared BSE/TSE negligible countries with full traceability.

Ultimate Tensile Strength

Suture Retention

Burst Strength

Elasticity & Elongation